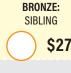

GOLD:

SILVER: **SIBLING** 

\$32

SILVER: **FAMILY** \$37 Total \$

GOLD

- · 8 x wallet photos
- 4 x postcards
- 2 x 12.5 x 18cm
- 1 x A4 photo · FREE Funny Photo

|    | l     |
|----|-------|
| 5  | Offic |
| Am |       |